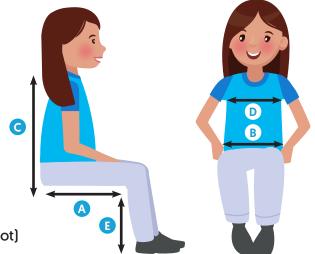

## **BeMe Measurement Guide**

| Child name : |  |
|--------------|--|
| Date:        |  |
| Location:    |  |
| Therapist:   |  |
| Notes:       |  |
|              |  |

- A. Thigh length (Back of knee to back of bottom)
- B. Hip Width (From either side of widest part of hips)
- C. Back height (From bottom to top of shoulder)
- D. Chest width (from either side of chest, nipple level)
- E. Lower leg length (From back of knee to underside of foot)