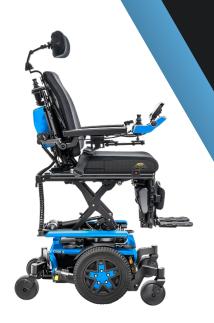

# Suspension Advantage SRS

Available Exclusively on the Edge 3, Edge 3 Stretto™ and 4Front®

Providing the smoothest overall ride for driveability and stability in the mid-wheel category.