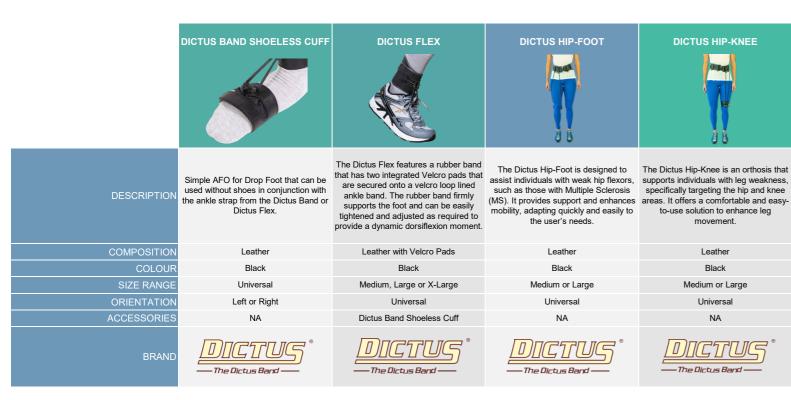

## **AFO Solutions Chart**

|             | AML SUPRALITE THERMOPLASTIC AFO                                                                                     | ALLARD BLUE ROCKER 2.0                                                                                                                                                                                      | ALLARD KIDDIEGAIT                                                                                                                                                                                                                                        | ALLARD TOEOFF 2.0                                                                                                                                                        | ALLARD TOEOFF FLOW 2 1/2                                                                                                                                                                                   | ALLARD NAVIGAIT                                                                                                                                                                                                                | ALLARD TOEUP                                                                                       | ALLARD TOEUP FOOT PART (ONLY)                                                                         | DICTUS BAND                                                                              |
|-------------|---------------------------------------------------------------------------------------------------------------------|-------------------------------------------------------------------------------------------------------------------------------------------------------------------------------------------------------------|----------------------------------------------------------------------------------------------------------------------------------------------------------------------------------------------------------------------------------------------------------|--------------------------------------------------------------------------------------------------------------------------------------------------------------------------|------------------------------------------------------------------------------------------------------------------------------------------------------------------------------------------------------------|--------------------------------------------------------------------------------------------------------------------------------------------------------------------------------------------------------------------------------|----------------------------------------------------------------------------------------------------|-------------------------------------------------------------------------------------------------------|------------------------------------------------------------------------------------------|
| DESCRIPTION | Lightweight AFO designed for those patients suffering mild to moderate neurological deficit resulting in drop foot. | Supports foot with impaired ability to actively dorsiflex and when ability to perform push off is reduced. Ideal for drop foot from neurological disorders.  Can also be used for partial foot amputations. | An orthosis for toddlers that will allow<br>their little feet to move in a more fluid<br>and natural biomechanical gait pattern.<br>Designed to support footdrop, gait<br>deviations, toe-walking with no midfoot<br>collapse, and low tone crouch gait. | Designed for users who have mild to<br>severe drop foot as a result of stroke,<br>Multiple Sclerosis, Polio, Spinal Cord<br>injury or other neuromuscular<br>conditions. | FLOW technology offers a smoother transition (flow) throughout the gait cycle and has increased ROM in the sagittal plane. It has been designed for active people who require less resistance or more ROM. | Ideal for people with mild drop foot who<br>need to gain better dorsiflexion. It is<br>intended to support the foot when the<br>ability to actively dorsiflex is reduced<br>due to the impact of a stoke, MS or<br>Post Polio. | A soft, low-profile textile orthosis designed to provide lift for individuals with mild foot drop. | An additional accessory for the Allard ToeUp orthosis, designed for indoor use or with unlaced shoes. | Dynamic support for drop foot or similar for which support of dorsiflexion is desirable. |
| COMPOSITION | Thermoplastic                                                                                                       | Carbon Fibre                                                                                                                                                                                                | Carbon Fibre                                                                                                                                                                                                                                             | Carbon Fibre                                                                                                                                                             | Carbon Fibre                                                                                                                                                                                               | Padded Thermoplastic                                                                                                                                                                                                           | Synthetic Textiles                                                                                 | Synthetic Textiles                                                                                    | Leather with Velcro Pads                                                                 |
| COLOUR      | White                                                                                                               | Blue                                                                                                                                                                                                        | Black                                                                                                                                                                                                                                                    | Black                                                                                                                                                                    | Black                                                                                                                                                                                                      | Black                                                                                                                                                                                                                          | Black                                                                                              | Black                                                                                                 | Black or Natural                                                                         |
| SIZE RANGE  | Male or Female                                                                                                      | Small, Medium, Large or X-Large                                                                                                                                                                             | Small, Medium, Large or X-Large                                                                                                                                                                                                                          | Small, Medium, Large or X-Large                                                                                                                                          | X-Small, Small, Medium, Large or X-<br>Large                                                                                                                                                               | Small, Medium, Large or X-Large                                                                                                                                                                                                | X-Small, Small, Medium or Large                                                                    | Small, Medium or Large                                                                                | Junior, Medium, Large or X-Large                                                         |
| ORIENTATION | Left or Right                                                                                                       | Left or Right                                                                                                                                                                                               | Left or Right                                                                                                                                                                                                                                            | Left or Right                                                                                                                                                            | Left or Right                                                                                                                                                                                              | Universal                                                                                                                                                                                                                      | Universal                                                                                          | Left or Right                                                                                         | Universal                                                                                |
| ACCESSORIES | NA                                                                                                                  | Allard SoftKIT 2.0                                                                                                                                                                                          | Allard KiddieGAIT SoftKIT                                                                                                                                                                                                                                | Allard SoftKIT 2.0 and Allard Coverkit for ToeOFF 2.0                                                                                                                    | NA                                                                                                                                                                                                         | Allard AFO NAVIGAIT 4-Foot Wrap                                                                                                                                                                                                | Allard ToeUP Foot Part                                                                             | NA                                                                                                    | Dictus Band Shoeless Cuff                                                                |
| BRAND       | ALLIED<br>MEDICAL                                                                                                   | allard Support for Better Life!                                                                                                                                                                             | allard Support for Better Life!                                                                                                                                                                                                                          | allard Support for Better Life!                                                                                                                                          | allard Support for Better Life!                                                                                                                                                                            | allard Support for Better Life!                                                                                                                                                                                                | allard Support for Better Life!                                                                    | allard Support for Better Life!                                                                       |                                                                                          |