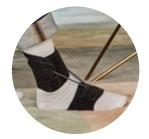

## Support and comfort for mild foot drop

ToeUP™ features a low-profile textile ankle section that fastens above the malleoli. The ankle section is connected using an elastic cord with hooks, which are secured beneath the lacing or within the lacing holes on the shoe. This mechanism provides elevation for the forefoot during ambulation. The level of elevation can be adjusted by altering the placement of the hooks or the strap on the ankle section.

The supplementary D-ring can be used to hold the elastic bands together and allows for individualized positioning.

ToeUP offers an optional foot part component for indoor use, or with unlaced shoes such as sandals.