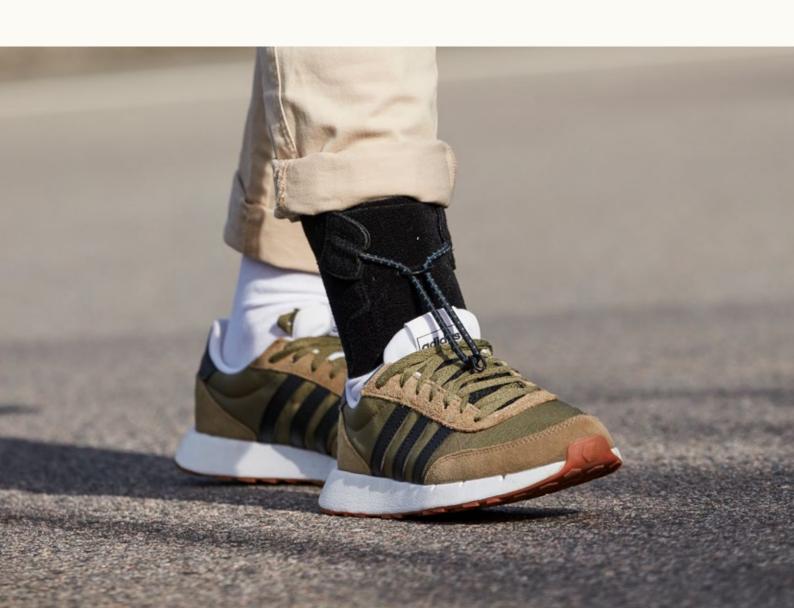

## A new foot drop orthosis from Allard!

ToeUP is a textile ankle foot orthosis designed for individuals with a mild form of foot drop. The textile surface makes the orthosis comfortable and soft against the ankle while it, together with the elastic cords, provides stability and support for a lift of the forefoot during walking.

## Support and comfort for mild foot drop

ToeUP™ features a low-profile textile ankle section that fastens above the malleoli. The ankle section is connected using an elastic cord with hooks, which are secured beneath the lacing or within the lacing holes on the shoe. This mechanism provides elevation for the forefoot during ambulation. The level of elevation can be adjusted by altering the placement of the hooks or the strap on the ankle section.

The supplementary D-ring can be used to hold the elastic bands together and allows for individualized positioning.

ToeUP offers an optional foot part component for indoor use, or with unlaced shoes such as sandals.