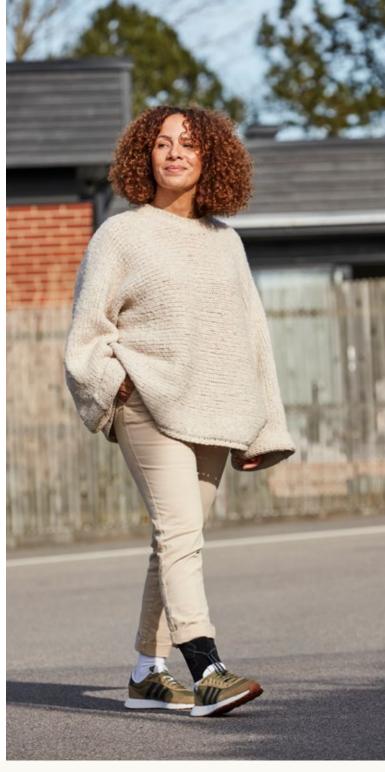

## A new foot drop orthosis from Allard!

ToeUP is a textile ankle foot orthosis designed for individuals with a mild form of foot drop. The textile surface makes the orthosis comfortable and soft against the ankle while it, together with the elastic cords, provides stability and support for a lift of the forefoot during walking.

## Support and comfort for mild foot drop

ToeUP™ features a low-profile textile ankle section that fastens above the malleoli. The ankle section is connected using an elastic cord with hooks, which are secured beneath the lacing or within the lacing holes on the shoe. This mechanism provides elevation for the forefoot during ambulation. The level of elevation can be adjusted by altering the placement of the hooks or the strap on the ankle section.