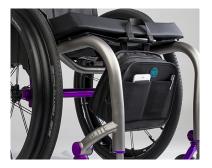

## Multiple Attachment Options

The detachable seat clip slides onto the front of the seat sling or side guard. It also fits into a seat pocket on a car, train, bus or plane. Alternately, remove the seat clip and use the hookand-loop tabs to attach to an arm rest or directly to the seat sling surface.