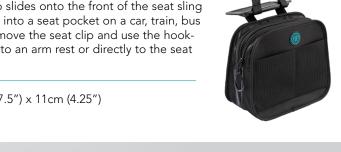

## Multiple Attachment Options

The detachable seat clip slides onto the front of the seat sling or side guard. It also fits into a seat pocket on a car, train, bus or plane. Alternately, remove the seat clip and use the hookand-loop tabs to attach to an arm rest or directly to the seat sling surface.

Size: 23cm (9") x 19cm (7.5") x 11cm (4.25")

Part Number: SP001