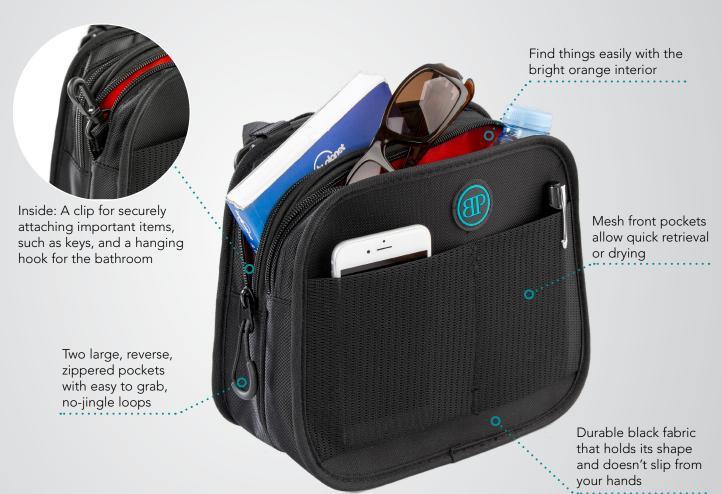

## **Mobility Bag**

The Bodypoint Mobility Bag keeps necessities and valuables close at hand, safely and discreetly. Designed by wheelchair users, for wheelchair users, it's big enough to hold the day's needs, but still fits snugly where it needs to be.