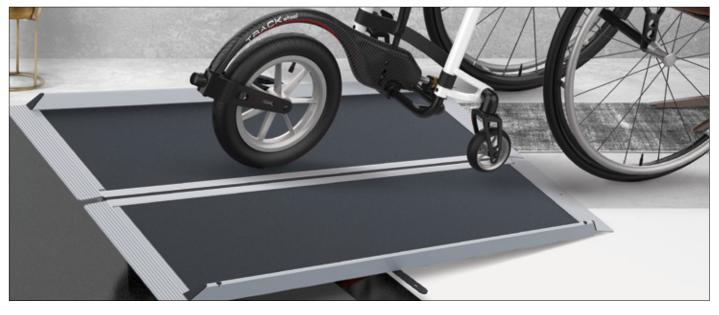

## FEATURES AT A GLANCE

- Our new lightweight broad-track series is based on a strong honeycomb design.
- The ramps are made of a newly developed, lightweight yet high-strength material.
- This manufacturing process makes our lightweight construction ramps up to 20% lighter than comparable competing models, without compromising the extremely high load capacity (up to 300 kg).
- The wide and non-slip surface ensures safe handling.
- The sturdy and exceptionally strong design makes the BROADBAND Ramps suitable for most wheelchairs, electric wheelchairs and scooters as well as pushchairs and walkers.
- The ramps are available in different models and lengths to meet different needs.