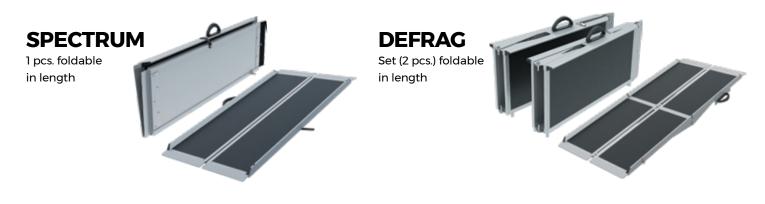

## **SPECTRUM**

| LENGTH | ITEM NO. Set | WIDTH | WEICHT Set | LOAD CAPACITY max | STEP HEIGHT max |
|--------|--------------|-------|------------|-------------------|-----------------|
| 70cm   | BS1P700      | 71 cm | 6,3 kg     | 300 kg            | 16 cm           |
| 90cm   | BS1P900      | 71 cm | 7,6 kg     | 300 kg            | 19 cm           |
| 120 cm | BS1P1200     | 71 cm | 9,5 kg     | 300 kg            | 25 cm           |
| 150 cm | BS1P1500     | 71 cm | 11,5 kg    | 300 kg            | 31 cm           |

## DEFRAG

| LENGTH | ITEM NO. Set | WIDTH | WEIGHT Set | LOAD CAPACITY max | STEP HEIGHT max | LENGTH FOLDED |
|--------|--------------|-------|------------|-------------------|-----------------|---------------|
| 180 cm | BD2P1800     | 73 cm | 14,2 kg    | 300 kg            | 37 cm           | 94 cm         |
| 240 cm | BD2P2400     | 73 cm | 21,2 kg    | 300 kg            | 50 cm           | 125 cm        |
| 300 cm | BD2P3000     | 73 cm | 24,8 kg    | 300 kg            | 60 cm           | 155 cm        |