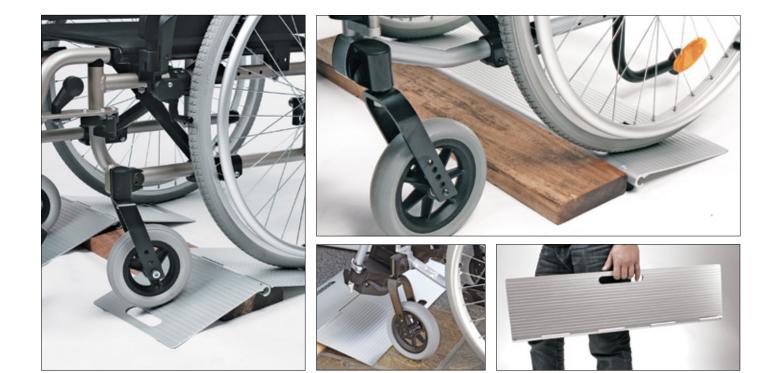

## ADJUSTABLE THRESHOLD RAMPS

There are 3 different threshold ramps that are practical and very easy to position. You can overcome various thresholds, small individual steps and other obstacles. The corrugated and anodized surface ensures

a reliable hold even in wet conditions and is highly resistance to scratches.

The ramps are easy and flexible to use.

## FEATURES AT A GLANCE

- Innovative design for easy access and for overcoming small obstacles (indoors and outdoors)
- Ribbed and anodized surface provides additional grip, even in wet conditions
- Made of high-strength, scratch-resistant aluminium
- The mini-threshold ramps have practical carrying handles and can be folded
- Easy to handle