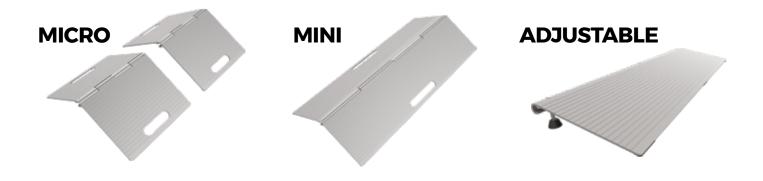

## DOORSTEP

RAMPS MADE OF HIGH-STRENGTH ALUMINIUM

## ADJUSTABLE THRESHOLD RAMPS

There are 3 different threshold ramps that are practical and very easy to position. You can overcome various thresholds, small individual steps and other obstacles. The corrugated and anodized surface ensures

a reliable hold even in wet conditions and is highly resistance to scratches.

The ramps are easy and flexible to use.

## FEATURES AT A GLANCE

- Innovative design for easy access and for overcoming small obstacles (indoors and outdoors)
- Ribbed and anodized surface provides additional grip, even in wet conditions
- Made of high-strength, scratch-resistant aluminium
- The mini-threshold ramps have practical carrying handles and can be folded
- Easy to handle

## **TECHNICAL DETAILS**

| DOORSTEP   | WIDTH (mm) | MAX HEIGHT FOR<br>STEP (mm) | MAX LOAD (kg) | NET WEIGHT (kg) | ARTICLE NUMBER |
|------------|------------|-----------------------------|---------------|-----------------|----------------|
| Mini       | 760        | 30-70                       | 350           | 3,3             | PFD04076       |
| Micro      | 2 x 250    | 30-70                       | 350           | 2 x 1,1         | PFD04225       |
| Adjustable | 760        | 30-70                       | 350           | 1,6             | PAW04276       |