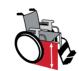

#### **FEATURES**

- Angle adjustable backrest (from -5° to +15°)
- Fully detachable and flip back armrests
- Ergonomically designed armrests
- Press down, swingaway detachable legrests with angle adjustable footplates
- Rigidising bar to add strength to frame and to assist the attendant to push the wheelchair if required
- Quick release rear axle
- Swingaway anti-tippers
- Hip belt
- Calf strap
- Dual brake system attendant brake as well as manual brakes on each wheel
- Pump and tool kit for ongoing standard maintenance

### **ACCESSORIES**

- 20" rear wheels
- 200 x 50 front castors
- Height adjustable armrests
- **Elevating legrests**
- Heel loops
- **IV Pole**
- Oxygen tank holder