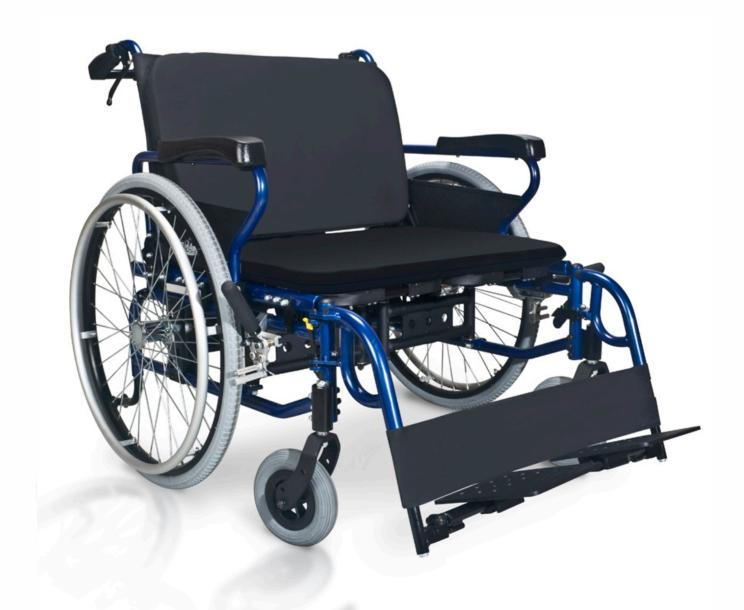

# **BT10 Bariatric Wheelchair**

Heavy duty but still lightweight and manoeuvrable, the BT10 is designed from the ground up to give mobility to even the most demanding user.

Self Propelling Bariatric Wheelchair that can support users of up to 250 kg.

#### A SIMPLE SOLUTION

Designed for larger clients, the BT10 is an easy to manoeuvre wheelchair that can support users of up to 250 kg. The adjustable axle position allows for the wheelchair to be set up for the specific needs of the user and allow them to self propel easily. A cost effective prescription wheelchair, that can be built to meet the individual user's needs, but still allow for growth.

Its lightweight aluminium frame is easily folded so it can be lifted and stowed in a vehicle if required. The quick release rear axle allows for the wheels to be removed to further reducing the weight and storage space required.

#### **FEATURES**

- Angle adjustable backrest (from -5° to +15°)
- Fully detachable and flip back armrests
- Ergonomically designed armrests
- Press down, swingaway detachable legrests with angle adjustable footplates
- Rigidising bar to add strength to frame and to assist the attendant to push the wheelchair if required
- Quick release rear axle
- Swingaway anti-tippers
- Hip belt
- Calf strap
- Dual brake system attendant brake as well as manual brakes on each wheel
- Pump and tool kit for ongoing standard maintenance