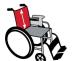

#### **FEATURES**

- Angle adjustable backrest (from -5° to +15°)
- Fully detachable and flip back armrests
- Ergonomically designed armrests
- Press down, swingaway detachable legrests with angle adjustable footplates
- Rigidising bar to add strength to frame and to assist the attendant to push the wheelchair if required
- Quick release rear axle
- Swingaway anti-tippers
- Hip belt
- Calf strap
- Dual brake system attendant brake as well as manual brakes on each wheel
- Pump and tool kit for ongoing standard maintenance