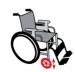

# **BT10 Bariatric Wheelchair**

Heavy duty but still lightweight and manoeuvrable, the BT10 is designed from the ground up to give mobility to even the most demanding user.

Self Propelling Bariatric Wheelchair that can support users of up to 250 kg.

#### A SIMPLE SOLUTION

Designed for larger clients, the BT10 is an easy to manoeuvre wheelchair that can support users of up to 250 kg. The adjustable axle position allows for the wheelchair to be set up for the specific needs of the user and allow them to self propel easily. A cost effective prescription wheelchair, that can be built to meet the individual user's needs, but still allow for growth.