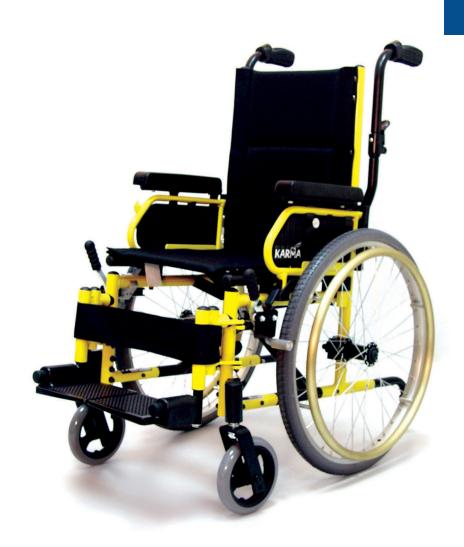

## Karma KM7520

Standard Lightweight Paediatric Self Propelling Wheelchair

A durable, functional wheelchair designed to meet a range of New Zealand kid's needs

Wining Function Also Savailable

## FEATURES

- Easily adjustable push handles to accommodate carers of all heights
- Quick release, removable rear wheels for ease of storing in vehicles
- Fully removable, height adjustable armrests, that allow for easy transfers
- High mounted, push-to-lock brakes, that can be rear mounted for attendant use
- Reinforced cross bracing strong but easily folded
- Durable upholstery, with hidden screws
- Multiple-position rear wheel and castor mounts to optimise centre of gravity and seatto-floor height adjustments
- Pump and tool kit for on-going standard maintenance
- Swing-away 90-degree legrests with calf strap