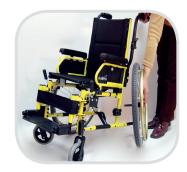

## FEATURES

- Easily adjustable push handles to accommodate carers of all heights
- Quick release, removable rear wheels for ease of storing in vehicles
- Fully removable, height adjustable armrests, that allow for easy transfers
- High mounted, push-to-lock brakes, that can be rear mounted for attendant use
- Reinforced cross bracing strong but easily folded
- Durable upholstery, with hidden screws
- Multiple-position rear wheel and castor mounts to optimise centre of gravity and seatto-floor height adjustments
- Pump and tool kit for on-going standard maintenance
- Swing-away 90-degree legrests with calf strap