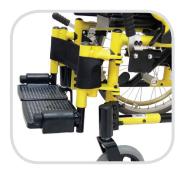

## FEATURES

- Easily adjustable push handles to accommodate carers of all heights
- Quick release, removable rear wheels for ease of storing in vehicles
- Fully removable, height adjustable armrests, that allow for easy transfers
- High mounted, push-to-lock brakes, that can be rear mounted for attendant use
- Reinforced cross bracing strong but easily folded
- Durable upholstery, with hidden screws
- Multiple-position rear wheel and castor mounts to optimise centre of gravity and seatto-floor height adjustments
- Pump and tool kit for on-going standard maintenance
- Swing-away 90-degree legrests with calf strap