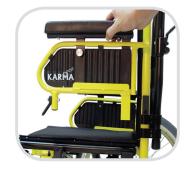

## FEATURES

- Easily adjustable push handles to accommodate carers of all heights
- Quick release, removable rear wheels for ease of storing in vehicles
- Fully removable, height adjustable armrests, that allow for easy transfers
- High mounted, push-to-lock brakes, that can be rear mounted for attendant use
- Reinforced cross bracing strong but easily folded
- Durable upholstery, with hidden screws
- Multiple-position rear wheel and castor mounts to optimise centre of gravity and seatto-floor height adjustments
- Pump and tool kit for on-going standard maintenance
- Swing-away 90-degree legrests with calf strap