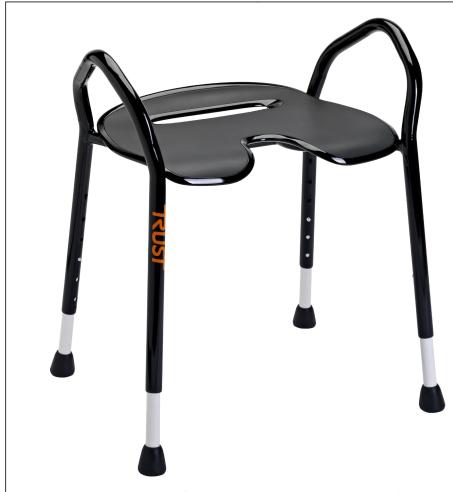

## Let's Enjoy

Shower chair

Black TCLEN101 White TCLEN201

Let's Enjoy is a new shower chair in a modern design intended for use in the shower or the bathroom. The chair features a beautiful and stable construction for safe and secure use. The legs are easy to adjust to desired height with one easy motion. The chair is intended for intimate cleaning.

Let's Enjoy is adjustable from 42 to 53 cm. The height is is adjusted by pressing the buttons on the legs and pulling the lower legs to the desired positions, after which the buttons will be locked in place in the adjustment holes.