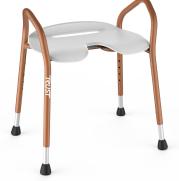

**Important:** Always adjust all the legs to the same height to avoid falling accidents.

Ice Blue. Art. No. LEN301

Copper. Art. No. LEN401