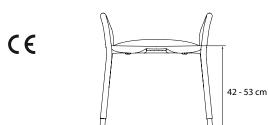

Let's Enjoy is adjustable from 42 to 53 cm. The height is is adjusted by pressing the buttons on the legs and pulling the lower legs to the desired positions, after which the buttons will be locked in place in the adjustment holes.

## Technical specifications:

Tested according to ISO 12182:2012 Max. user weight 150 kg Adjustable height 42-53 cm

Adjustable height 42 – 53 cm Weight 2.4 kg

Material:

Seat ABS
Tube frame Aluminum
Feat TPE