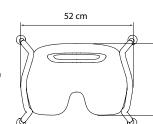

bathroom. The chair features a beautiful and stable construction for safe and secure use. The legs are easy to adjust to desired height with one easy motion. The chair is intended for intimate cleaning.

Let's Enjoy is adjustable from 42 to 53 cm. The height is is adjusted by pressing the buttons on the legs and pulling the lower legs to the desired positions, after which the buttons will be locked in place in the adjustment holes.

**Important:** Always adjust all the legs to the same height to avoid falling accidents.







Ice Blue. Art. No. LEN301



Copper. Art. No. LEN401

## Technical specifications:

Tested according to ISO 12182:2012 Max. user weight 150 kg Adjustable height 42-53 cm

Adjustable height 42 – 53 cm Weight 2.4 kg

Material:

Seat ABS
Tube frame Aluminum
Feat TPE





37 cm