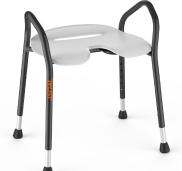

## Let's Enjoy

Shower chair

Black TCLEN101 White TCLEN201

Let's Enjoy is a new shower chair in a modern design intended for use in the shower or the bathroom. The chair features a beautiful and stable construction for safe and secure use. The legs are easy to adjust to desired height with one easy motion. The chair is intended for intimate cleaning.

Let's Enjoy is adjustable from 42 to 53 cm. The height is is adjusted by pressing the buttons on the legs and pulling the lower legs to the desired positions, after which the buttons will be locked in place in the adjustment holes.