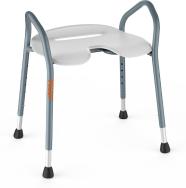

**Important:** Always adjust all the legs to the same height to avoid falling accidents.

Ice Blue. Art. No. LEN301

Copper. Art. No. LEN401