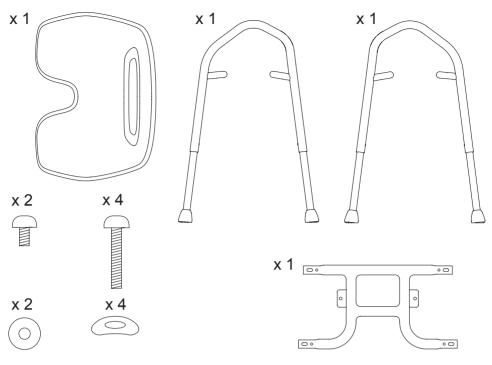

In max 85°C/185°F for no more than 3 min.

Spare parts: Use only original accessories and

original spare parts from Trust Care.

Technical data:

Material: Seat ABS, Tube frame aluminium,

Feet TPE Weight: 2.4 kg