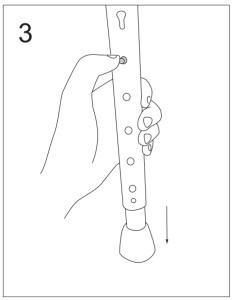

## **ENGLISH**

Let's Enjoy is a new bathstool with a modern design to be used in the bathroom and shower. It has a beautiful and stable construction for safe and secure use. The height of Let's Enjoy can easily be adjusted to the desired position with the buttons on the legs.