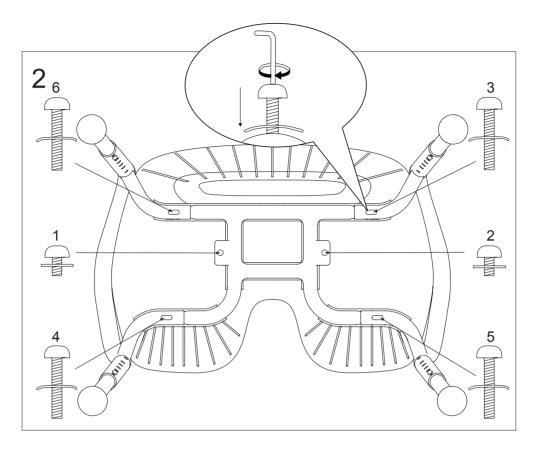

In max 85°C/185°F for no more than 3 min.

Spare parts: Use only original accessories and

original spare parts from Trust Care.

Technical data:

Material: Seat ABS, Tube frame aluminium,

Feet TPE Weight: 2.4 kg