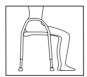

Warning: Do not stand on the bathstool.

Warning: A defective product must not be used.

**Warning:** Always adjust all of the legs to the same height to avoid falling accidents beacuse of the stool becoming unsteady.

Max user weight: 150 kg

Height: Adjustable from 42 to 56 cm Colour: Seat black, legs black, feet black

The stool is intended to sit on. Do not stand on the stool because of the risk of falling accidents.