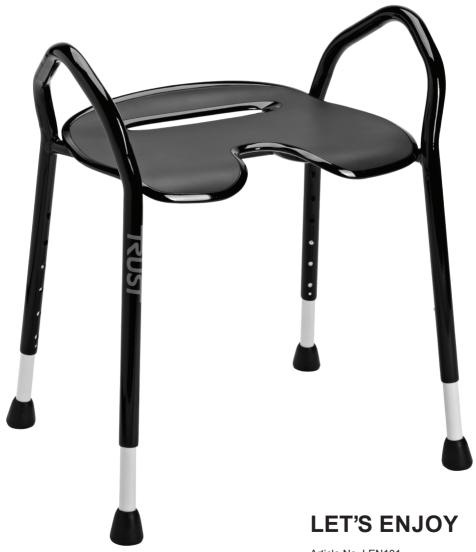

## **ENGLISH**

Let's Enjoy is a new bathstool with a modern design to be used in the bathroom and shower. It has a beautiful and stable construction for safe and secure use. The height of Let's Enjoy can easily be adjusted to the desired position with the buttons on the legs.

Max user weight: 150 kg

Height: Adjustable from 42 to 56 cm Colour: Seat black, legs black, feet black

The stool is intended to sit on. Do not stand on the stool because of the risk of falling accidents.