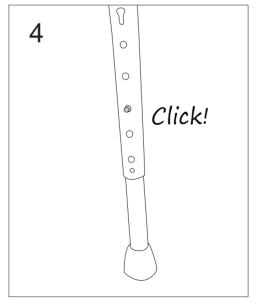

## **ENGLISH**

Let's Enjoy is a new bathstool with a modern design to be used in the bathroom and shower. It has a beautiful and stable construction for safe and secure use. The height of Let's Enjoy can easily be adjusted to the desired position with the buttons on the legs.