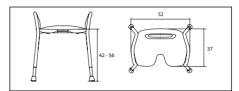

In max 85°C/185°F for no more than 3 min.

Spare parts: Use only original accessories and

original spare parts from Trust Care.

Technical data:

Material: Seat ABS, Tube frame aluminium,

Feet TPE Weight: 2.4 kg

Max user weight: 150 kg

Height: Adjustable from 42 to 56 cm Colour: Seat black, legs black, feet black

The stool is intended to sit on. Do not stand on the stool because of the risk of falling accidents.