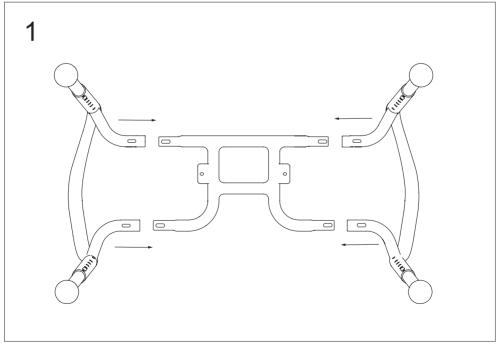

In max 85°C/185°F for no more than 3 min.

Spare parts: Use only original accessories and

original spare parts from Trust Care.

Technical data:

Material: Seat ABS, Tube frame aluminium,

Feet TPE Weight: 2.4 kg