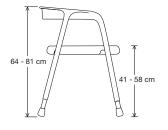

Technical specifications:

Tested according to: ISO 17966:2016, EN ISO 10993-1 for a maximum user weight of 160 kg.

Height 64 - 81 cm Seat height 41 - 58 cm Depth 51 - 59 cm Width 59 - 64 cm Weight 3.1 kg