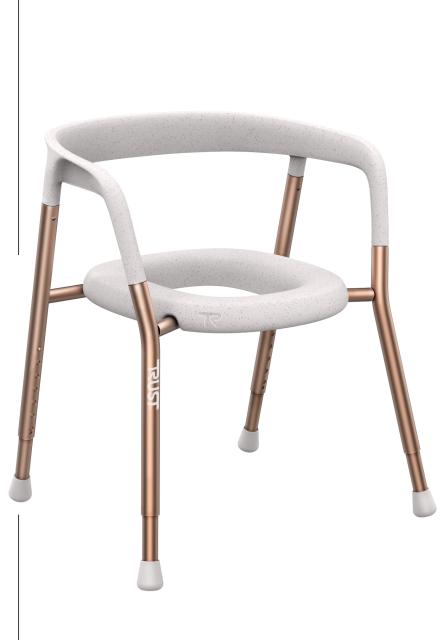

## Let's Help Me

Commode

Rose Gold Art. No. LHM100 Silver Art. No. LHM110

A commode helps you get up smoothly from the toilet seat. With Let's help Me, you can set the seat height to your needs. The telescopic legs and anti-slip rubber feet ensure stability on any surface. Its ergonomic back and armrests aid in getting up and down. As this product is also water-resistant, it can also be used as a stool in the bathroom or shower.

Technical specifications:

Tested according to: ISO 17966:2016, EN ISO 10993-1 for a maximum user weight of 160 kg.

Height 64 - 81 cm Seat height 41 - 58 cm Depth 51 - 59 cm Width 59 - 64 cm Weight 3.1 kg