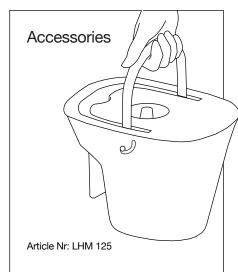

## Let's Help Me

Commode

Rose Gold Art. No. LHM100 Silver Art. No. LHM110

A commode helps you get up smoothly from the toilet seat. With Let's help Me, you can set the seat height to your needs. The telescopic legs and anti-slip rubber feet ensure stability on any surface. Its ergonomic back and armrests aid in getting up and down. As this product is also water-resistant, it can also be used as a stool in the bathroom or shower.