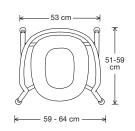

Technical specifications:

Tested according to: ISO 17966:2016, EN ISO 10993-1 for a maximum user weight of 160 kg.

Height 64 - 81 cm Seat height 41 - 58 cm Depth 51 - 59 cm Width 59 - 64 cm Weight 3.1 kg