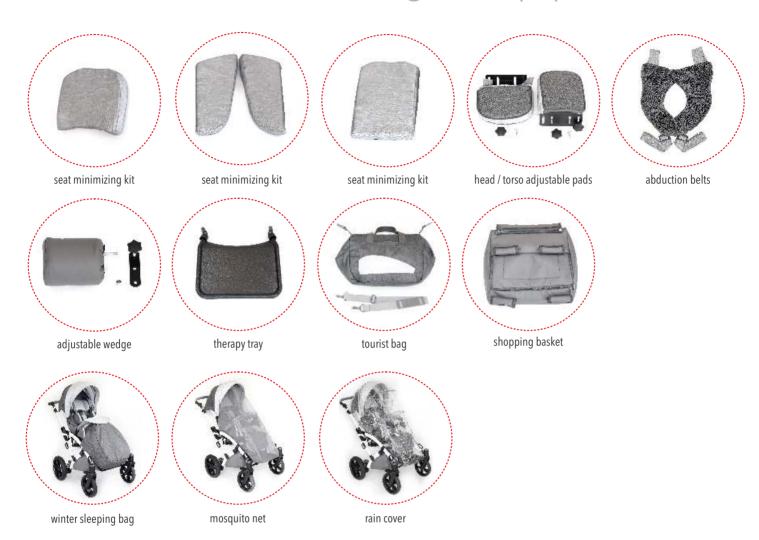

# **SEAT MINIMIZING KIT**

reducing inserts

The SEAT MINIMIZING KIT in MEWA is a set of 4 comfortable, independent inserts that allows you to reduce both width and depth of the seat.

# STABILIZATION SYSTEM

adjustable pads

The head and torso support consists of two pairs of independent pads that are height, width and angle adjustable. Its wide range of adjustments and simplicity gives you a fast and effective adaptation to the user's individual needs.

# accessories.wide range of equipment