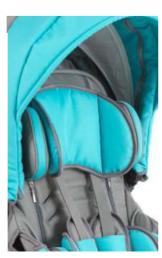

# STABILIZATION SYSTEM

adjustable pads

The head and torso support consists of two pairs of independent pads that are height, width and angle adjustable. Its wide range of adjustments and simplicity gives you a fast and effective adaptation to the user's individual needs.