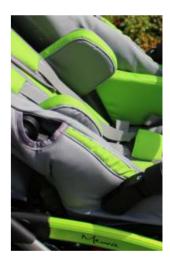

# STABILIZATION SYSTEM

adjustable pads

The head and torso support consists of two pairs of independent pads that are height, width and angle adjustable. Its wide range of adjustments and simplicity gives you a fast and effective adaptation to the user's individual needs.

# **TILT IN SPACE SEAT**

simple mechanism

5,5°-21,5°

4 positions

# **RECLINING BACKREST**

wide range of adjustments

8°-86°

4 positions