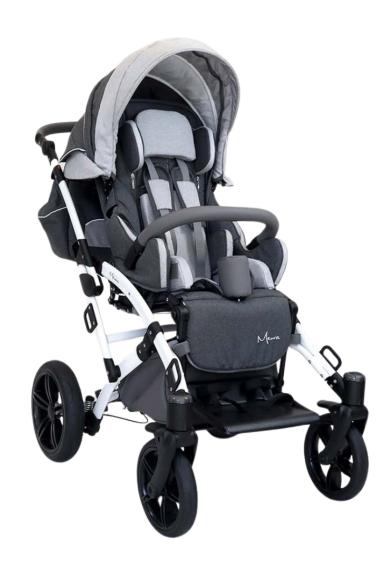

# **USER MANUAL**

MyWam Mewa Stroller

**DEMW-MEWA-GRY** 

POLISH MANUFACTURER
OF SPECIAL NEEDS STROLLERS

The MEWA special needs stroller is designed for children who are unable to walk or sit in a correct position as a result of injuries, diseases or motor dysfunctions. The stroller is suitable for children at a height of 90-125 cm and a weight of 40 kg.

Thanks to the backrest tilt and recline feature as well as adjustable torso and head pads you may easily adjust MEWA to the required position and ensure the user with optimal protection and stability.

The shock-absorbing suspension on all four, large, gel-filled wheels together with the tilt-foot facilitate travel on uneven terrain. Modern and stylish design is an additional advantage of this stroller.