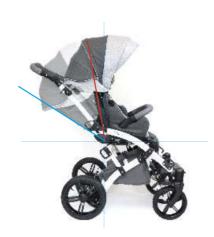

# **ADJUSTABLE** AND ANGLE TILT FOOTREST

simple and quick adjustment

64°-180°

5 positions