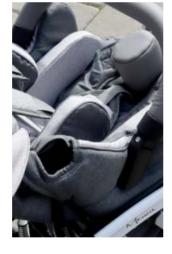

# STABILIZATION SYSTEM

adjustable pads

The head and torso support consists of two pairs of independent pads that are height, width and angle adjustable. Its wide range of adjustments and simplicity gives you a fast and effective adaptation to the user's individual needs.