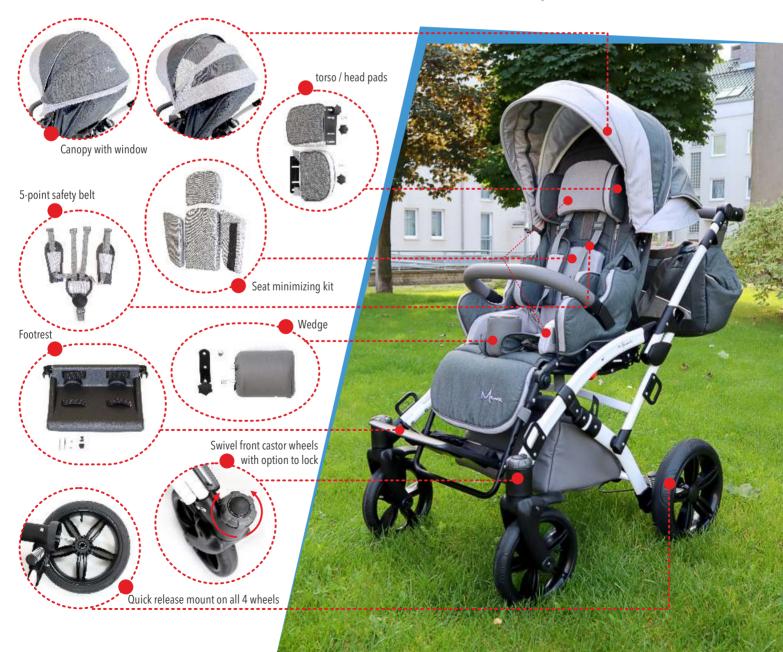

Thanks to the backrest tilt and recline feature as well as adjustable torso and head pads you may easily adjust MEWA to the required position and ensure the user with optimal protection and stability.

The shock-absorbing suspension on all four, large, gel-filled wheels together with the tilt-foot facilitate travel on uneven terrain. Modern and stylish design is an additional advantage of this stroller.

# **SEAT MINIMIZING KIT**

reducing inserts

The SEAT MINIMIZING KIT in MEWA is a set of 4 comfortable, independent inserts that allows you to reduce both width and depth of the seat.

# STABILIZATION SYSTEM

adjustable pads

The head and torso support consists of two pairs of independent pads that are height, width and angle adjustable. Its wide range of adjustments and simplicity gives you a fast and effective adaptation to the user's individual needs.

### **DRIVING SUPPORT**

comfort for the bumpiest journeys

The stroller is equipped with a shock-absorbing suspension on all four wheels and an adjustable rear suspension in the rear wheels, swivel front castor wheels with option to lock, central brake and a tilt-foot.