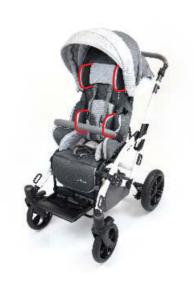

# STABILIZATION SYSTEM

adjustable pads

The head and torso support consists of two pairs of independent pads that are height, width and angle adjustable. Its wide range of adjustments and simplicity gives you a fast and effective adaptation to the user's individual needs.