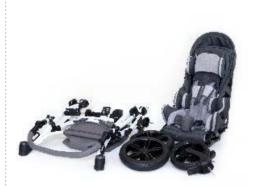

### **FOLDING LIGHTWEIGHT FRAME**

ease of storage, transportation and dismantling

The construction of main elements allows you to dismantle MEWA into 3 separate units (frame, seat and wheels).

# accessories.wide range of equipment