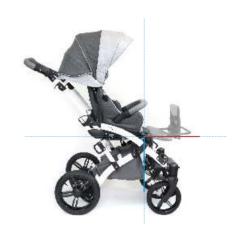

### **DRIVING SUPPORT**

comfort for the bumpiest journeys

The stroller is equipped with a shock-absorbing suspension on all four wheels and an adjustable rear suspension in the rear wheels, swivel front castor wheels with option to lock, central brake and a tilt-foot.