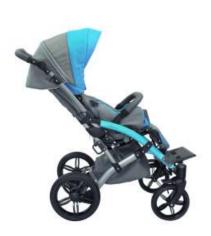

# **USER MANUAL**

MyWam Mewa Stroller

**DEMW-MEWA-GRY** 

POLISH MANUFACTURER
OF SPECIAL NEEDS STROLLERS

The MEWA special needs stroller is designed for children who are unable to walk or sit in a correct position as a result of injuries, diseases or motor dysfunctions. The stroller is suitable for children at a height of 90-125 cm and a weight of 40 kg.

Thanks to the backrest tilt and recline feature as well as adjustable torso and head pads you may easily adjust MEWA to the required position and ensure the user with optimal protection and stability.

The shock-absorbing suspension on all four, large, gel-filled wheels together with the tilt-foot facilitate travel on uneven terrain. Modern and stylish design is an additional advantage of this stroller.