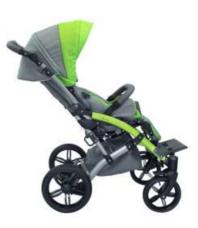

# colour options.

UPHOLSTERY

FRAME spray painted / glossy

**UPHOLSTERY** synthetic

FRAME
spray painted / glossy