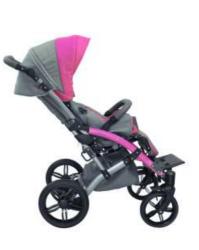

# colour options.

UPHOLSTERY

FRAME spray painted / glossy

**UPHOLSTERY** synthetic

FRAME
spray painted / glossy