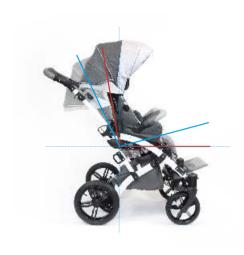

# **TILT IN SPACE SEAT**

simple mechanism

5,5°-21,5°

4 positions

# **RECLINING BACKREST**

wide range of adjustments

8°-86°

4 positions