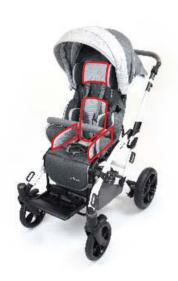

# STABILIZATION SYSTEM

adjustable pads

The head and torso support consists of two pairs of independent pads that are height, width and angle adjustable. Its wide range of adjustments and simplicity gives you a fast and effective adaptation to the user's individual needs.

# **TILT IN SPACE SEAT**

simple mechanism

5,5°-21,5°

4 positions

# **RECLINING BACKREST**

wide range of adjustments

8°-86°

4 positions