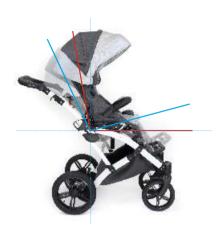

# features. safety and comfort

**TILT IN SPACE SEAT** 

simple mechanism

8°-23°

4 positions

#### **RECLINING BACKREST**

wide range of adjustments

16°-88°

4 positions

### ADJUSTABLE AND ANGLE TILT FOOTREST

simple and quick adjustment

84°- 173°

6 positions