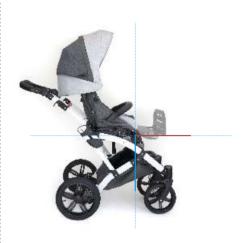

#### **REVERSIBLE SEAT**

arrange your travel easily

The design of the stroller allows you to easily rotate the seat opposite to the driving direction. Thanks to this feature you can keep an eye on your child all the time