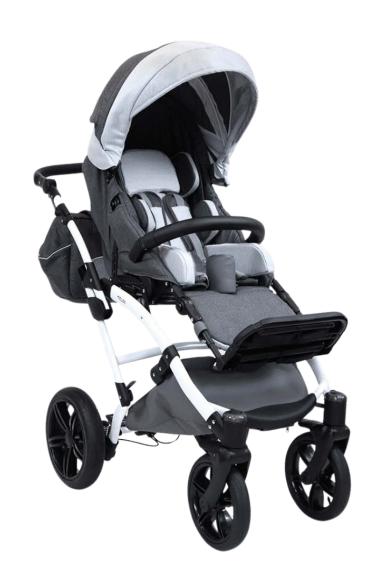

# **USER MANUAL**

MyWam? ageWStroller

67? I Ž? A GE7Ž9 DK

POLISH MANUFACTURER
OF SPECIAL NEEDS STROLLERS

The MOUSE special needs stroller is designed for the smallest children who are unable to walk or sit in a correct position as a result of injuries, diseases or motor dysfunctions. The stroller is suitable for children at a height of 80-110 cm and a weight of 30 kg.

Thanks to the backrest tilt and recline feature as well as adjustable torso and head pads you may easily adjust MOUSE to the required position and ensure the user with optimal protection and stability.

The shock-absorbing suspension on all four, large, gel-filled wheels together with the tilt-foot facilitate travel on uneven terrain. Modern and stylish design is an additional advantage of this stroller.