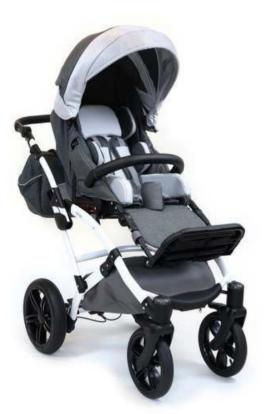

# **USER MANUAL**

MyWam? ageWStroller

67? I Ž? A GE7Ž9 DK

POLISH MANUFACTURER
OF SPECIAL NEEDS STROLLERS

The MOUSE special needs stroller is designed for the smallest children who are unable to walk or sit in a correct position as a result of injuries, diseases or motor dysfunctions. The stroller is suitable for children at a height of 80-110 cm and a weight of 30 kg.

Thanks to the backrest tilt and recline feature as well as adjustable torso and head pads you may easily adjust MOUSE to the required position and ensure the user with optimal protection and stability.

The shock-absorbing suspension on all four, large, gel-filled wheels together with the tilt-foot facilitate travel on uneven terrain. Modern and stylish design is an additional advantage of this stroller.