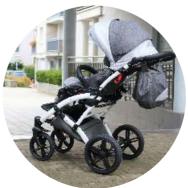

#### **REVERSIBLE SEAT**

arrange your travel easily

The design of the stroller allows you to easily rotate the seat opposite to the driving direction. Thanks to this feature you can keep an eye on your child all the time

#### **DRIVING SUPPORT**

comfort for the bumpiest journeys

The stroller is equipped with a shock-absorbing suspension on all four wheels and an adjustable rear suspension in the rear wheels, swivel front castor wheels with option to lock, central brake and a tilt-foot