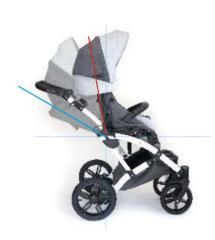

#### **RECLINING BACKREST**

wide range of adjustments

16°-88°

4 positions

#### LYING POSITION

wide range of backrest recline

With a fully adjustable seat and footrest you may quickly alter the stroller into a cozy bed perfect for a short rest or a nap.