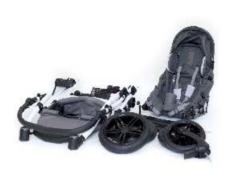

#### **FOLDING LIGHTWEIGHT FRAME**

ease of storage, transportation and dismantling

The construction of main elements allows you to dismantle Mouse into 3 separate units (frame, seat and wheels).