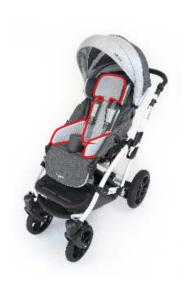

#### STABILIZATION SYSTEM

adjustable pads

The head and torso support consists of two pairs of independent pads that are height, width and angle adjustable. Its wide range of adjustments and simplicity gives you a fast and effective adaptation to the user's individual needs.