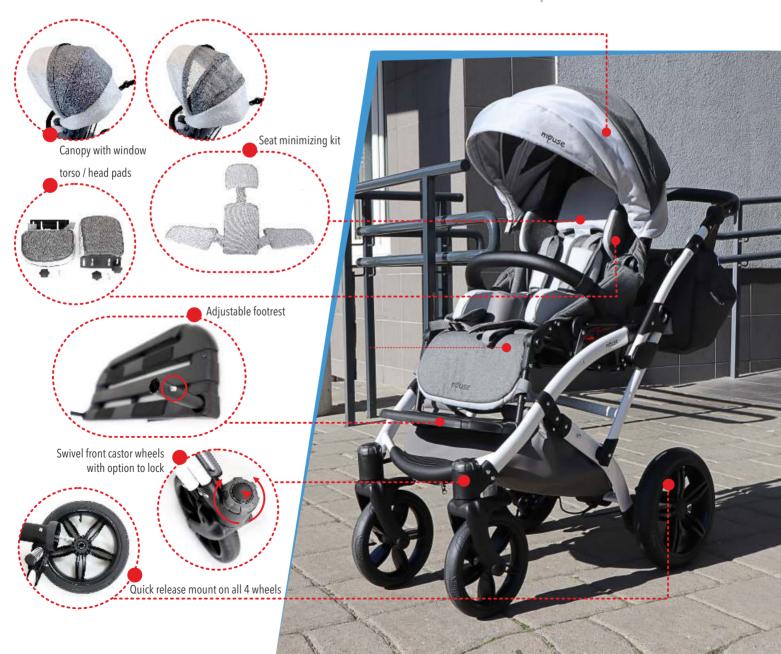

#### **SEAT MINIMIZING KIT**

reducing insert

The SEAT MINIMIZING KIT in MOUSE is a comfortable, one-peace insert that allows you to reduce both width and depth of the seat.

#### STABILIZATION SYSTEM

adjustable pads

The head and torso support consists of two pairs of independent pads that are height, width and angle adjustable. Its wide range of adjustments and simplicity gives you a fast and effective adaptation to the user's individual needs.

#### **REVERSIBLE SEAT**

arrange your travel easily

The design of the stroller allows you to easily rotate the seat opposite to the driving direction. Thanks to this feature you can keep an eye on your child all the time

#### **DRIVING SUPPORT**

comfort for the bumpiest journeys

The stroller is equipped with a shock-absorbing suspension on all four wheels and an adjustable rear suspension in the rear wheels, swivel front castor wheels with option to lock, central brake and a tilt-foot