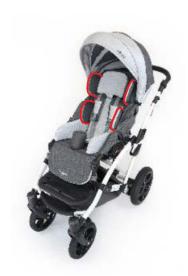

#### STABILIZATION SYSTEM

adjustable pads

The head and torso support consists of two pairs of independent pads that are height, width and angle adjustable. Its wide range of adjustments and simplicity gives you a fast and effective adaptation to the user's individual needs.

Thanks to the backrest tilt and recline feature as well as adjustable torso and head pads you may easily adjust MOUSE to the required position and ensure the user with optimal protection and stability.