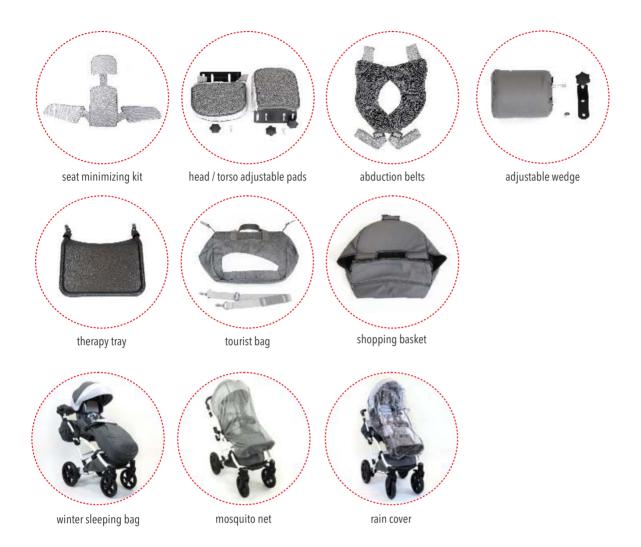

# functional accessories. in practice

## accessories. wide range of equipment

#### **SEAT MINIMIZING KIT**

reducing insert

The SEAT MINIMIZING KIT in MOUSE is a comfortable, one-peace insert that allows you to reduce both width and depth of the seat.