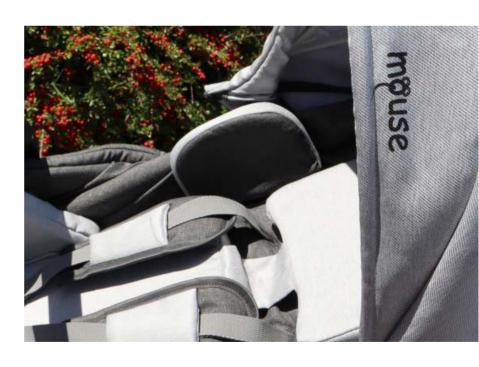

#### STABILIZATION SYSTEM

adjustable pads

The head and torso support consists of two pairs of independent pads that are height, width and angle adjustable. Its wide range of adjustments and simplicity gives you a fast and effective adaptation to the user's individual needs.