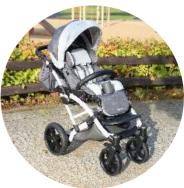

#### LYING POSITION

wide range of backrest recline

With a fully adjustable seat and footrest you may quickly alter the stroller into a cozy bed perfect for a short rest or a nap.