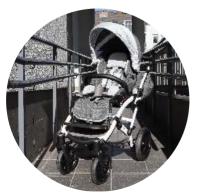

# **USER MANUAL**

MyWam? ageWStroller

67? I Ž? A GE7Ž9 DK

POLISH MANUFACTURER
OF SPECIAL NEEDS STROLLERS

The MOUSE special needs stroller is designed for the smallest children who are unable to walk or sit in a correct position as a result of injuries, diseases or motor dysfunctions. The stroller is suitable for children at a height of 80-110 cm and a weight of 30 kg.

The shock-absorbing suspension on all four, large, gel-filled wheels together with the tilt-foot facilitate travel on uneven terrain. Modern and stylish design is an additional advantage of this stroller.