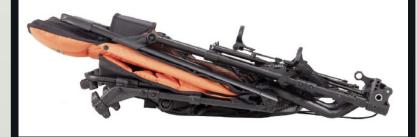

## FOLDED DIMENSIONS

|               | Standard | With Inserts |
|---------------|----------|--------------|
| Buggy Weight  | 14.5 kg  | 16.0 kg      |
| Folded Length | 1020 mm  | 1020 mm      |
| Folded Width  | 330 mm   | 330 mm       |
| Folded Height | 280 mm   | 280 mm       |