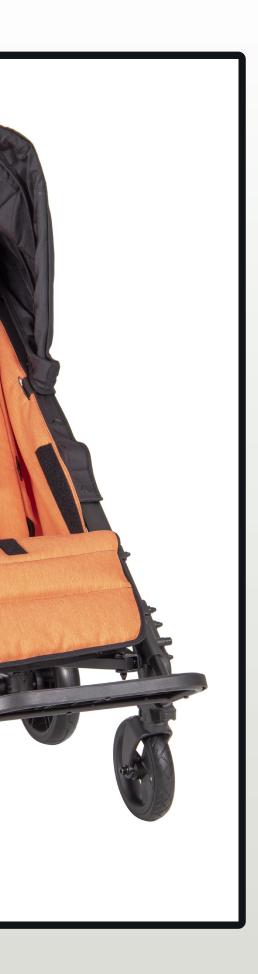

## **ENCLOSED BACKREST RECLINE**

The Piper Comfort features a unique backrest recline system, offering 35° of movement whilst keeping the buggy user completely enclosed within the frame.

This recline system is great for users with problems relating to sensory overload or behavioural issues, as the buggy cocoons their body, making them feel safe and secure whilst out on the move.

The recline also brings up the footplate, allowing the user to almost lie flat.