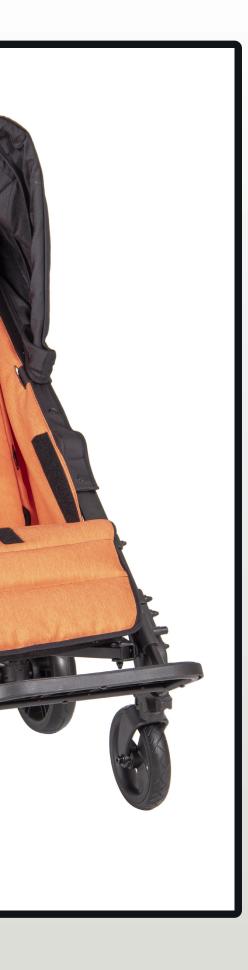

## **ENCLOSED BACKREST RECLINE**

The Piper Comfort features a unique backrest recline system, offering 35° of movement whilst keeping the buggy user completely enclosed within the frame.

This recline system is great for users with problems relating to sensory overload or behavioural issues, as the buggy cocoons their body, making them feel safe and secure whilst out on the move.

The recline also brings up the footplate, allowing the user to almost lie flat.