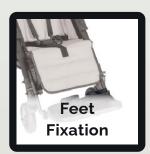

|

## FOLDED DIMENSIONS

|               | Standard | With Inserts |
|---------------|----------|--------------|
| Buggy Weight  | 14.5 kg  | 16.0 kg      |
| Folded Length | 1020 mm  | 1020 mm      |
| Folded Width  | 330 mm   | 330 mm       |
| Folded Height | 280 mm   | 280 mm       |



## **ENCLOSED BACKREST RECLINE**

The Piper Comfort features a unique backrest recline system, offering 35° of movement whilst keeping the buggy user completely enclosed within the frame.

This recline system is great for users with problems relating to sensory overload or behavioural issues, as the buggy cocoons their body, making them feel safe and secure whilst out on the move.

The recline also brings up the footplate, allowing the user to almost lie flat.



### A RANGE OF ACCESSORIES