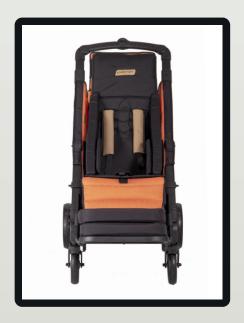

#### **FUNCTIONS INCLUDED**

- > Extended backrest recline
- > Extended backrest height
- > Large adjustable footrest
- > Super compact foldable design
- > Load capacity up to 50kg

### **PARTS INCLUDED**

- > Piper Comfort Buggy
- > Premium **NEW** Upholstery
- > 5 Point Immobilising Buggy Harness
- > Adjustable One Piece Footplate
- > Shopping Basket
- > Front Wheels with Direction Lock
- > Brakes with transport lock
- Crash Tested Tie Down Kit
- Detachable Wheels for Easy Folding