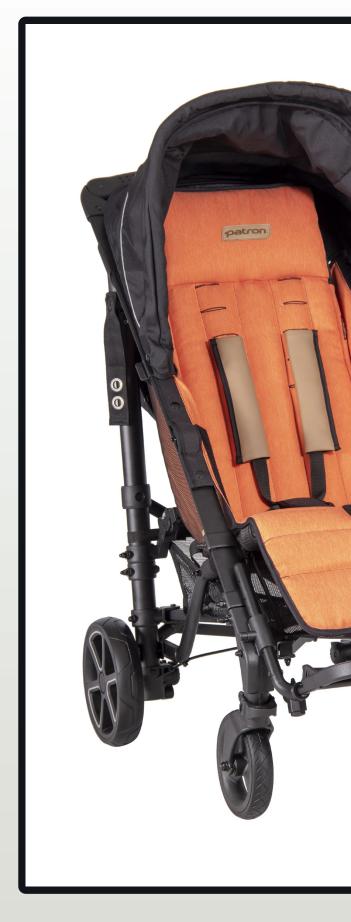

#### **FUNCTIONS INCLUDED**

- > Extended backrest recline
- > Extended backrest height
- > Large adjustable footrest
- > Super compact foldable design
- > Load capacity up to 50kg

### **PARTS INCLUDED**

- > Piper Comfort Buggy
- > Premium **NEW** Upholstery
- > 5 Point Immobilising Buggy Harness
- > Adjustable One Piece Footplate
- > Shopping Basket
- > Front Wheels with Direction Lock
- > Brakes with transport lock
- Crash Tested Tie Down Kit
- Detachable Wheels for Easy Folding