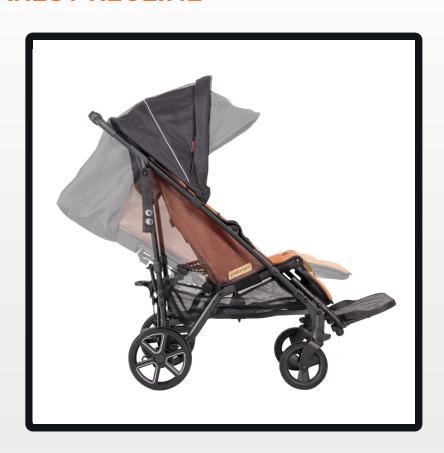

## **ENCLOSED BACKREST RECLINE**

The Piper Comfort features a unique backrest recline system, offering 35° of movement whilst keeping the buggy user completely enclosed within the frame.

This recline system is great for users with problems relating to sensory overload or behavioural issues, as the buggy cocoons their body, making them feel safe and secure whilst out on the move.

The recline also brings up the footplate, allowing the user to almost lie flat.