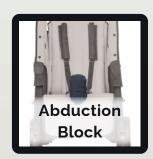

kg      |

## FOLDED DIMENSIONS

|               | Standard | With Inserts |
|---------------|----------|--------------|
| Buggy Weight  | 14.5 kg  | 16.0 kg      |
| Folded Length | 1020 mm  | 1020 mm      |
| Folded Width  | 330 mm   | 330 mm       |
| Folded Height | 280 mm   | 280 mm       |



## **ENCLOSED BACKREST RECLINE**

The Piper Comfort features a unique backrest recline system, offering 35° of movement whilst keeping the buggy user completely enclosed within the frame.

This recline system is great for users with problems relating to sensory overload or behavioural issues, as the buggy cocoons their body, making them feel safe and secure whilst out on the move.

The recline also brings up the footplate, allowing the user to almost lie flat.



### A RANGE OF ACCESSORIES