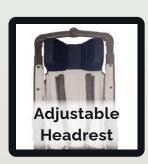

0 kg      |

## FOLDED DIMENSIONS

|               | Standard | With Inserts |
|---------------|----------|--------------|
| Buggy Weight  | 14.5 kg  | 16.0 kg      |
| Folded Length | 1020 mm  | 1020 mm      |
| Folded Width  | 330 mm   | 330 mm       |
| Folded Height | 280 mm   | 280 mm       |



## **ENCLOSED BACKREST RECLINE**

The Piper Comfort features a unique backrest recline system, offering 35° of movement whilst keeping the buggy user completely enclosed within the frame.

This recline system is great for users with problems relating to sensory overload or behavioural issues, as the buggy cocoons their body, making them feel safe and secure whilst out on the move.

The recline also brings up the footplate, allowing the user to almost lie flat.



### A RANGE OF ACCESSORIES