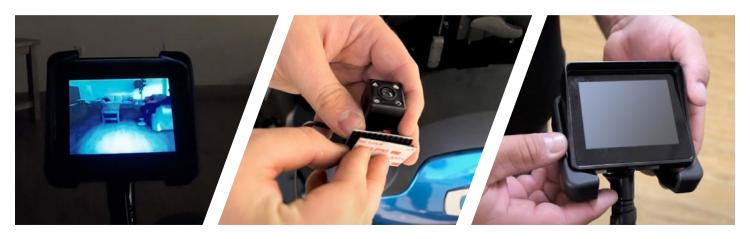

## **FEATURES**

- · Multiple mounting options available for the camera
- 3.5-inch display with protective case to prevent damage
- Choose between two modes: camera on at all times or camera turns on with a reverse command
- The display can be mounted off an armrest, side rails, and other places on the power chair
- · Infrared capabilities allow for use at night
- Available with most bases, seating configurations, and electronics

See in the dark with infrared mode.

Mount the camera anywhere with convenient mounting pads (included).

Protective rubber case prevents damage.