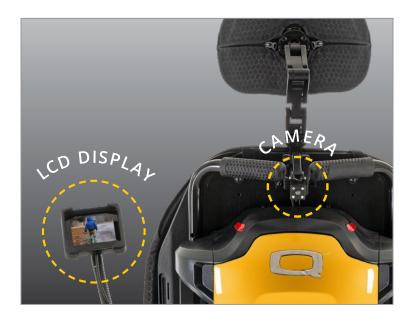

## **FEATURES**

- · Multiple mounting options available for the camera
- 3.5-inch display with protective case to prevent damage
- Choose between two modes: camera on at all times or camera turns on with a reverse command
- The display can be mounted off an armrest, side rails, and other places on the power chair
- · Infrared capabilities allow for use at night
- Available with most bases, seating configurations, and electronics