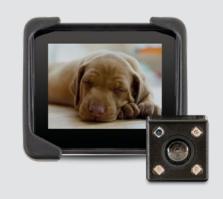

## **FEATURES**

- · Multiple mounting options available for the camera
- 3.5-inch display with protective case to prevent damage
- Choose between two modes: camera on at all times or camera turns on with a reverse command
- The display can be mounted off an armrest, side rails, and other places on the power chair
- · Infrared capabilities allow for use at night
- Available with most bases, seating configurations, and electronics

See in the dark with infrared mode.

Mount the camera anywhere with convenient mounting pads (included).

Protective rubber case prevents damage.