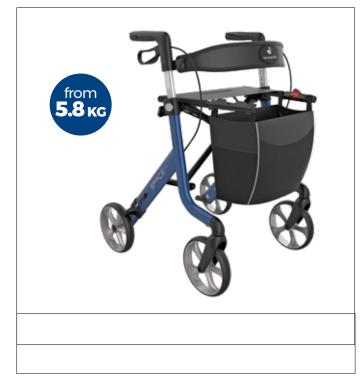

## **TECHNICAL DETAILS**

| Weight:                                       | Max. load<br>capacity | Seat height         | Seat width | Width folded       | Total width            | Distance between<br>handles | Handle heights         |
|-----------------------------------------------|-----------------------|---------------------|------------|--------------------|------------------------|-----------------------------|------------------------|
| Large <b>5.8 kg</b><br>+ basket <b>330 g</b>  | up to <b>150 kg</b>   | Large <b>62 cm</b>  | 46 cm      | Large <b>22 cm</b> | Large <b>62 cm</b>     | 56 cm                       | Large <b>80-102 cm</b> |
| Medium <b>5,7 kg</b><br>+ basket <b>330 g</b> |                       | Medium <b>55 cm</b> |            | Medium<br>22 cm    | Medium<br><b>62 cm</b> |                             | Medium <b>72-85 cm</b> |