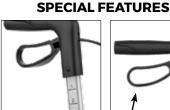

#### BENEFITS

- Comes with a comfortable back strap
- Large shopping bag for carrying up to 5 kg
- Ergonomic handles with locking function
- Handle height extremely convenient and easy to adapt
- Patented, red, "Click & Safe" safety catch
- Ingenious carrying handle: ergonomic handle grips under the mounting bars for lifting and carrying the rollator
- All-round safety reflectors available for shopping bag, frame and handles
- Incl. edge guard and step pedal

Ergonomic gripping for lifting and carrying

Thanks to the "Click & Safe" lock, the rollator closes securely