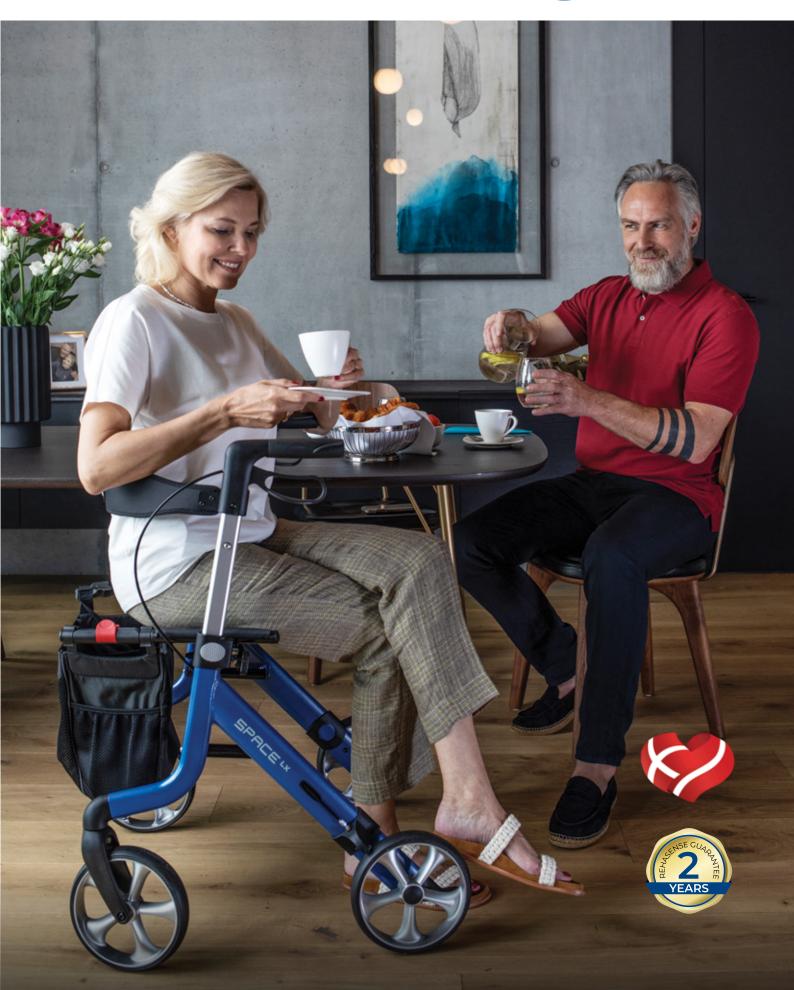

## THE BESTSELLER

The SPACE LX rollator combines intuitive design, smooth lines and high-strength alloy materials. Maximum user weight of 150 kg. The lightweight design makes it easy to walk, lift and turn - indoors and outside. Backrest and stick holder included. Available in medium or large and a choice of 3 colours.

#### BENEFITS

- Comes with a comfortable back strap
- Large shopping bag for carrying up to 5 kg
- Ergonomic handles with locking function
- Handle height extremely convenient and easy to adapt
- Patented, red, "Click & Safe" safety catch
- Ingenious carrying handle: ergonomic handle grips under the mounting bars for lifting and carrying the rollator
- All-round safety reflectors available for shopping bag, frame and handles
- Incl. edge guard and step pedal