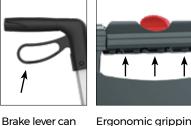

#### BENEFITS

- Comes with a comfortable back strap
- Large shopping bag for carrying up to 5 kg
- Ergonomic handles with locking function
- Handle height extremely convenient and easy to adapt
- Patented, red, "Click & Safe" safety catch
- Ingenious carrying handle: ergonomic handle grips under the mounting bars for lifting and carrying the rollator
- All-round safety reflectors available for shopping bag, frame and handles
- Incl. edge guard and step pedal

Ergonomic gripping for lifting and carrying

Thanks to the "Click & Safe" lock, the rollator closes securely