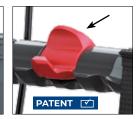

#### BENEFITS

- Comes with a comfortable back strap
- Large shopping bag for carrying up to 5 kg
- Ergonomic handles with locking function
- Handle height extremely convenient and easy to adapt
- Patented, red, "Click & Safe" safety catch
- Ingenious carrying handle: ergonomic handle grips under the mounting bars for lifting and carrying the rollator
- All-round safety reflectors available for shopping bag, frame and handles
- Incl. edge guard and step pedal

Ergonomic gripping for lifting and carrying

Thanks to the "Click & Safe" lock, the rollator closes securely