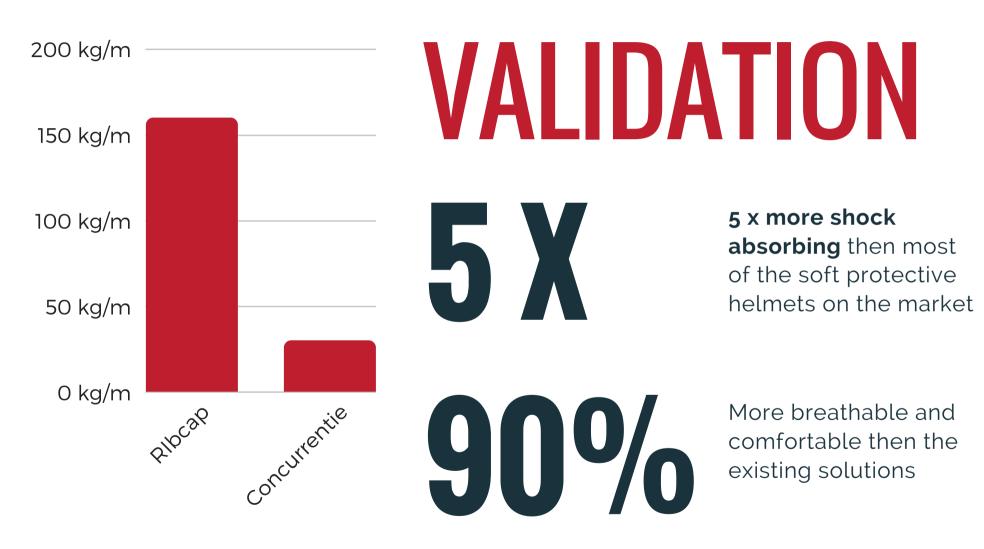

#### SUPPORTED BY NEURO-CHIRURGIE.ORG

FASHIONABLE SOFT PROTECTIVE
HELMETS

# Ribealo

PROTECT YOUR HEAD, KEEP YOUR STYLE

Presented by AZ Nikolaas -Sint Niklaas | Belgium

## THE PROBLEM

Prevention of Traumatic Brain Injury





SKULL DEFECTS

AFTER

TREPANATION

"DROP
SEIZURES"
EPILEPSY

GENERAL TBI
PREVENTION AND
SEIZURE HELMET















#### **COMFORTABLE**

Finished with the finest materials and very comfortable to wear

#### **IMPACT PROTECTION**

Unique impact protection hidden in ALL protective beanies and caps

#### 360° PROTECTION

Registered medical device and available with chin straps







### **ADVANTAGES**

- The first fashionable and comfortable soft protective headgear.
- Chosen by many patients as their favorite head protection
- Fashionable head injury prevention
- Easy to use and easy fit
- Patients regain their mobility
- NON- Stigmatizing headprotection
- Choose your own style



## Ribcap | Protective Headgear

www.ribcap-healthcare.com