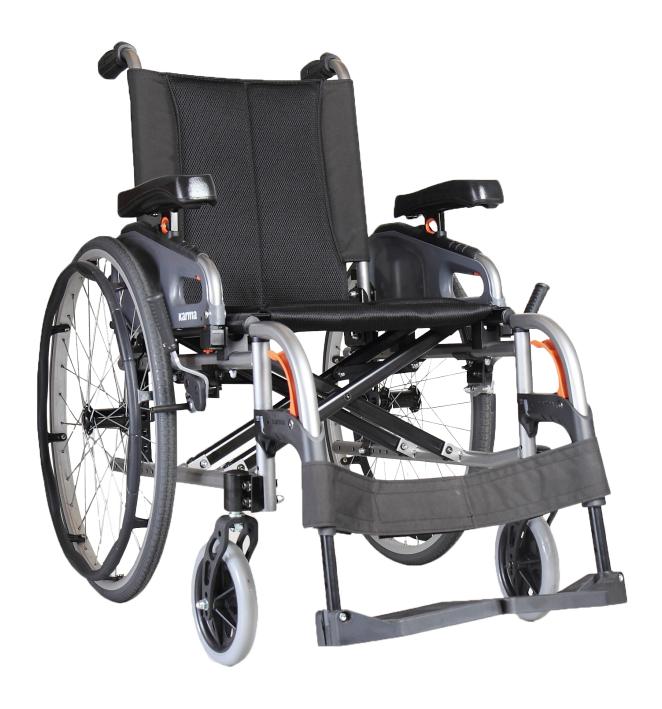

# Karma FLEXX

Specifically designed for functionality with multiple adjustments to suit individual needs and body conditions

Extremely flexible to suit varying needs

#### FLEXIBLE, ROBUST AND STYLISH

The Karma Flexx is designed with plenty of adjustments to create flexible sitting to fit individual needs. With ellipse-shaped frame design, the Flexx is not only stylish but also robust and durable.

The configurable options of the Flexx include variable seat depths, seat to floor heights, backrest heights and backrest angles, castor fork angles and centre of gravity. It can easily be set up to provide optimal comfort and performance.

## **FEATURES**

- Configurable dimensions
- Height adjustable flip-back Ergo armrests
- Swing away footrests with flip-up footplates
- Padded height and angle adjustable backrest
- 25 possible rear wheel positions
- Reinforced double crossbrace
- Quick release pneumatic rear wheels
- Push to Lock Brakes with Brake Extension
- Available as a transit wheelchair