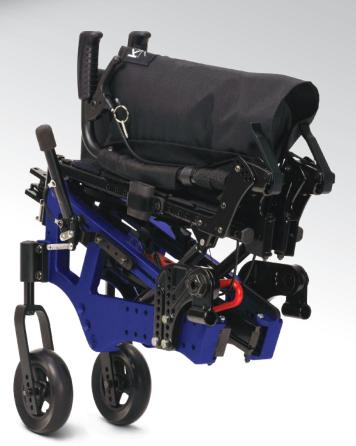

#### **PORTABILITY**

Liberty is the only adult tilt-in-space that can fold into a portable package ideal for transportation. Want an even smaller package? Choose the optional folding backrest. With a transport weight under 26 pounds, it's the lightest adult tilt-in-space available. Liberty gives you the independence to get out and go!