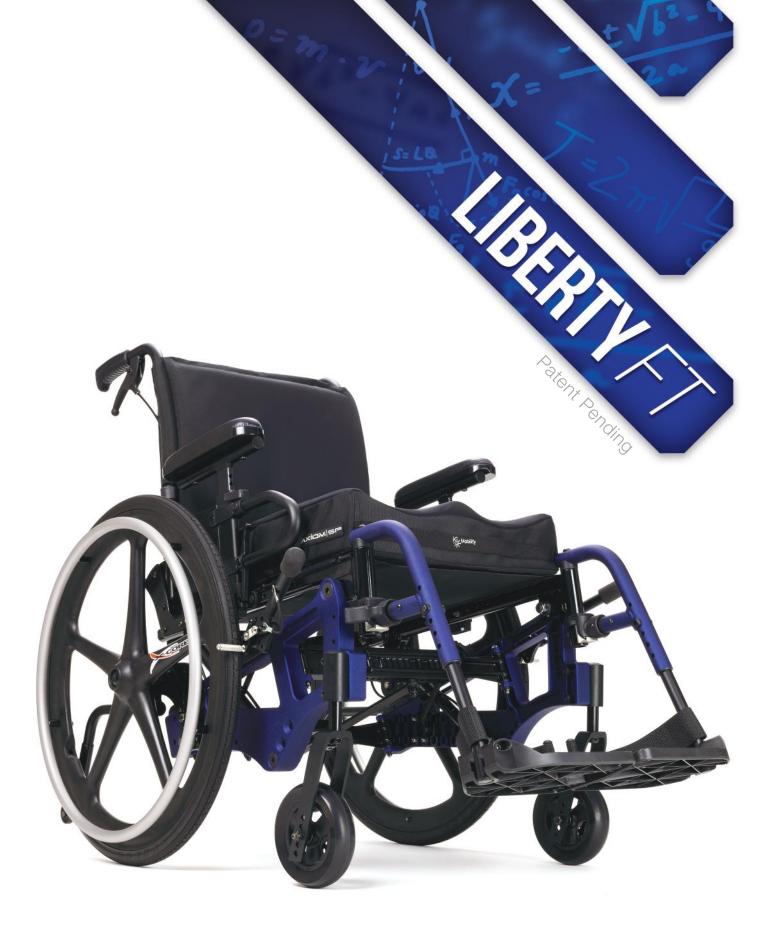

# LIBERTY IS INDEPENDENCE

Finally, one wheelchair that offers true portability, enables independent propulsion and provides the benefits of tilt-in-space!

Liberty is designed for independent mobility, especially foot propulsion. The front seat height remains the same regardless of the tilt angle. Simply choose the tilt angle that provides the best pelvic stability without compromising mobility.

## **REPOSITIONING**

Everyone needs relief from sitting in a static position. Whether your primary concern is pressure relief, facilitating proper posture or just providing a break from gravity, Liberty makes it painless. Featuring an easy to adjust gas spring design, adjusting the system for effortless repositioning is simple.

#### **PORTABILITY**

Liberty is the only adult tilt-in-space that can fold into a portable package ideal for transportation. Want an even smaller package? Choose the optional folding backrest. With a transport weight under 26 pounds, it's the lightest adult tilt-in-space available. Liberty gives you the independence to get out and go!