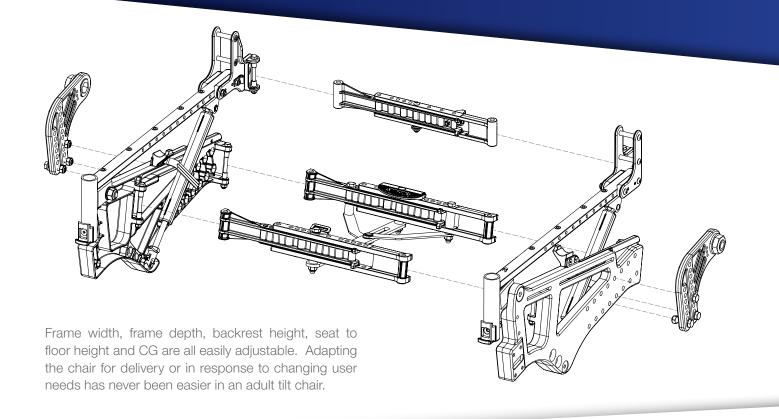

### MODULAR DESIGN

Reacting quickly to a short discharge notice, which happens frequently in stroke rehabilitation, is challenging. With Liberty's modular design, in most cases, no additional parts are necessary to reconfigure the frame.

**Need it fast?** The modular design allows us to ship more than 165 configurations through our Quick Ship Program.